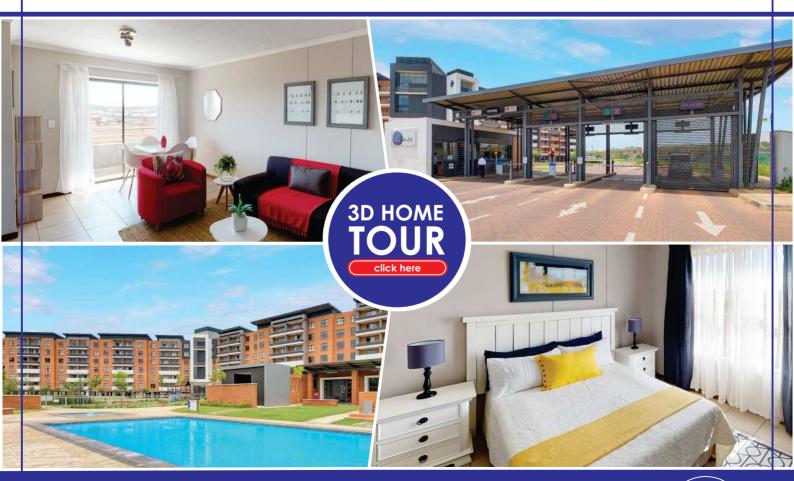

## **ESTATE AMENITIES**

**Guardhouse With Access** Control & 24 Hour Security

**Clubhouse & Swimming Pool** 

**Gautrain Bus Stop** At Estate Gate

**Outdoor Gym** 

Self Service Laundry Facilities

**5 Meg Fibre included** 

**Communal Braai Areas** 

STADIO Campus – Next door Eco-Boulevard Shopping Centre – 2.9 Km Centurion Mall – 5 Km Willow Way Crossfit Centre - 2.9 Km Virgin Active Eco Park – 2.9 Km

Centurion Action Sports - 5.2 Km Big Al's @ Eco Boulevard - 2 Km Ridge Back Village Restaurant – 5.2 Km Irene Farm – 5.4 Km Medi-Clinic Hospital – 3.9 Km